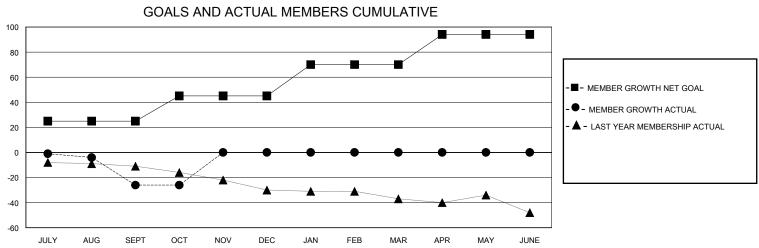

## District 26 M2

GMT: LOCATION MISSOURI GMT CA

| Clubs         |               |             |               | Members               |                       |                         |                                                    |  |
|---------------|---------------|-------------|---------------|-----------------------|-----------------------|-------------------------|----------------------------------------------------|--|
|               | RESULTS FOR   | R 2024-2025 |               | RESULTS FOR 2024-2025 |                       |                         |                                                    |  |
| QUARTER       | NEW CLUB GOAL | NEW CLUBS   | DROPPED CLUBS | QUARTER MEMB          | ER GROWTH NET<br>GOAL | MEMBER GROWTH<br>ACTUAL | DROPPED<br>MEMBERS ACTUAL<br>(including transfers) |  |
| JULY/AUG/SEPT | 0             | 0           | 0             | JULY/AUG/SEPT         | 25                    | 18                      | 37                                                 |  |
| OCT/NOV/DEC   | 1             | 0           | 0             | OCT/NOV/DEC           | 20                    | 5                       | 5                                                  |  |
| JAN/FEB/MAR   | 0             | 0           | 0             | JAN/FEB/MAR           | 25                    | 0                       | 0                                                  |  |
| APR/MAY/JUNE  | 0             | 0           | 0             | APR/MAY/JUNE          | 24                    | 0                       | 0                                                  |  |