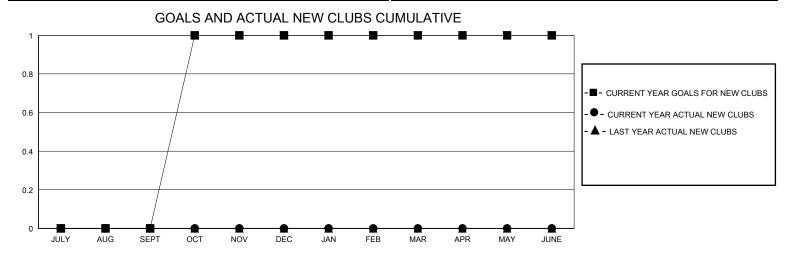

## District 26 M2

GMT: LOCATION MISSOURI GMT CA

| Clubs         |               |             |               | Members               |                       |                         |                                                    |  |
|---------------|---------------|-------------|---------------|-----------------------|-----------------------|-------------------------|----------------------------------------------------|--|
|               | RESULTS FOR   | R 2024-2025 |               | RESULTS FOR 2024-2025 |                       |                         |                                                    |  |
| QUARTER       | NEW CLUB GOAL | NEW CLUBS   | DROPPED CLUBS | QUARTER MEMB          | ER GROWTH NET<br>GOAL | MEMBER GROWTH<br>ACTUAL | DROPPED<br>MEMBERS ACTUAL<br>(including transfers) |  |
| JULY/AUG/SEPT | 0             | 0           | 0             | JULY/AUG/SEPT         | 25                    | 18                      | 37                                                 |  |
| OCT/NOV/DEC   | 1             | 0           | 0             | OCT/NOV/DEC           | 20                    | 5                       | 5                                                  |  |
| JAN/FEB/MAR   | 0             | 0           | 0             | JAN/FEB/MAR           | 25                    | 0                       | 0                                                  |  |
| APR/MAY/JUNE  | 0             | 0           | 0             | APR/MAY/JUNE          | 24                    | 0                       | 0                                                  |  |